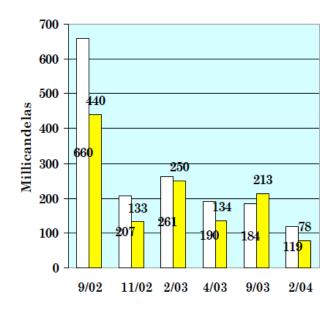

## **EPOPLEX LS90 - NEVADA TEST DECK SR 431 INCLINE VILLAGE**

Project location: Route 431 Near Lake Tahoe Owner: Nevada Department of Transportation Installation date: 9/12/02 Elevation: 8000 feet above sea level Plowings: Multiple times on 111 day season Material used: Epoplex LS90 Polyurea Glass beads used: Nevada specification Bead quantity: 25 lbs/gallon double drop Installer: Century Fence Company Surface: Asphalt Data collected by: Nevada DOT Date of last reading: February 2004 Instrument used: LTL 2000 Durability rating: 8 Current status: Material approved 7/16/03