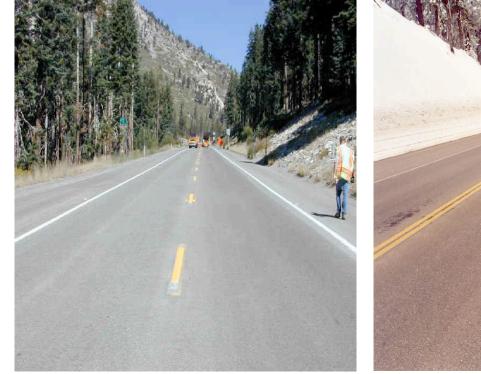

## **EPOPLEX LS90 - NEVADA TEST DECK SR 431 INCLINE VILLAGE**

Project location: Route 431 Near Lake Tahoe Owner: Nevada Department of Transportation Installation date: 9/12/02 Elevation: 8000 feet above sea level Plowings: Multiple times on 111 day season Material used: Epoplex LS90 Polyurea Glass beads used: Nevada specification Bead quantity: 25 lbs/gallon double drop Installer: Century Fence Company Surface: Asphalt Data collected by: Nevada DOT Date of last reading: February 2004 Instrument used: LTL 2000 Durability rating: 8 Current status: Material approved 7/16/03