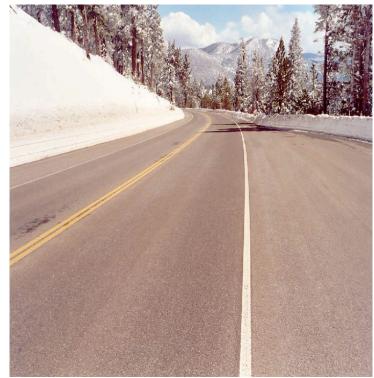

## **EPOPLEX LS90 - NEVADA TEST DECK SR 431 INCLINE VILLAGE**

Project location: Route 431 Near Lake Tahoe Owner: Nevada Department of Transportation Installation date: 9/12/02 Elevation: 8000 feet above sea level Plowings: Multiple times on 111 day season Material used: Epoplex LS90 Polyurea Glass beads used: Nevada specification Bead quantity: 25 lbs/gallon double drop Installer: Century Fence Company Surface: Asphalt Data collected by: Nevada DOT Date of last reading: February 2004 Instrument used: LTL 2000 Durability rating: 8 Current status: Material approved 7/16/03